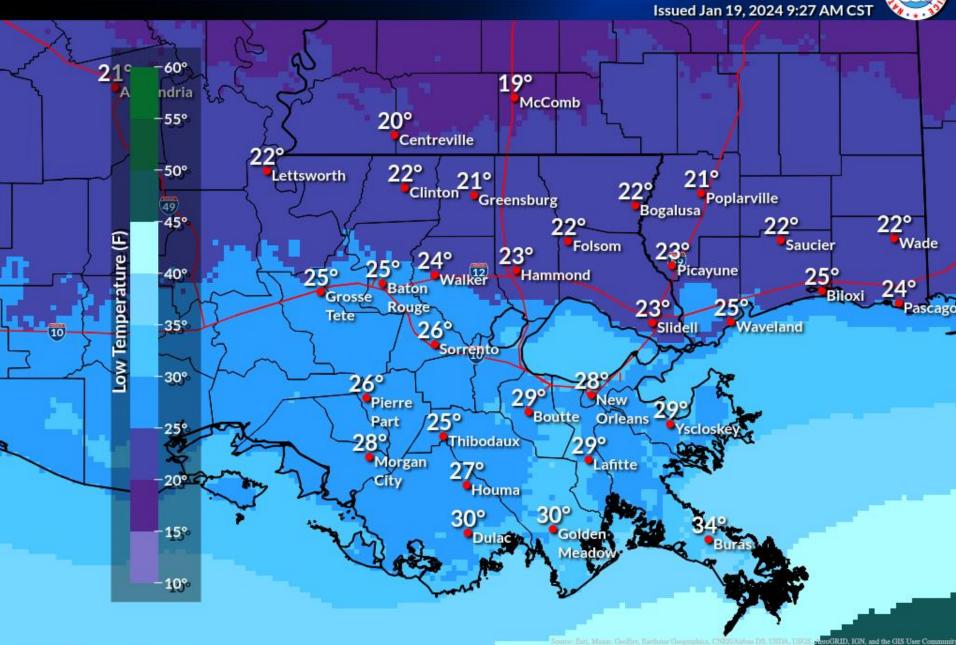

# Forecasts and Hazards Tonight and Saturday Morning

# Low Temperatures Saturday







### **Hours Below Freezing**

Weather Forecast Office New Orleans, LA Issued Jan 19, 2024 9:31 AM CST





### Weather Forecast Office **Hours Below 25 Degrees** New Orleans, LA 6pm This Evening Through noon Saturday Issued Jan 19, 2024 9:31 AM CST McComb Centreville 15 Clinton Greensburg Lettsworth Poplarville Bogalusa Folsom Saucier 2 Hammond Picayune Walker Baton Biloxi Grosse Rouge Pascago Tete Slidell Waveland 10 Sorrento New Pierre Boutte Orleans Part **Yscloskey** Thibodaux Morgan Lafitte City Houma 3 Golden Dulac Meadow

# Freeze/Hard Freeze Warnings Tonight





## Wind Chill Advisory Tonight





# Forecasts and Hazards Saturday Night and Sunday Morning

### Weather Forecast Office **Low Temperatures Sunday** New Orleans, LA Issued Jan 19, 2024 9:27 AM CST 19° -55° 19° ndria