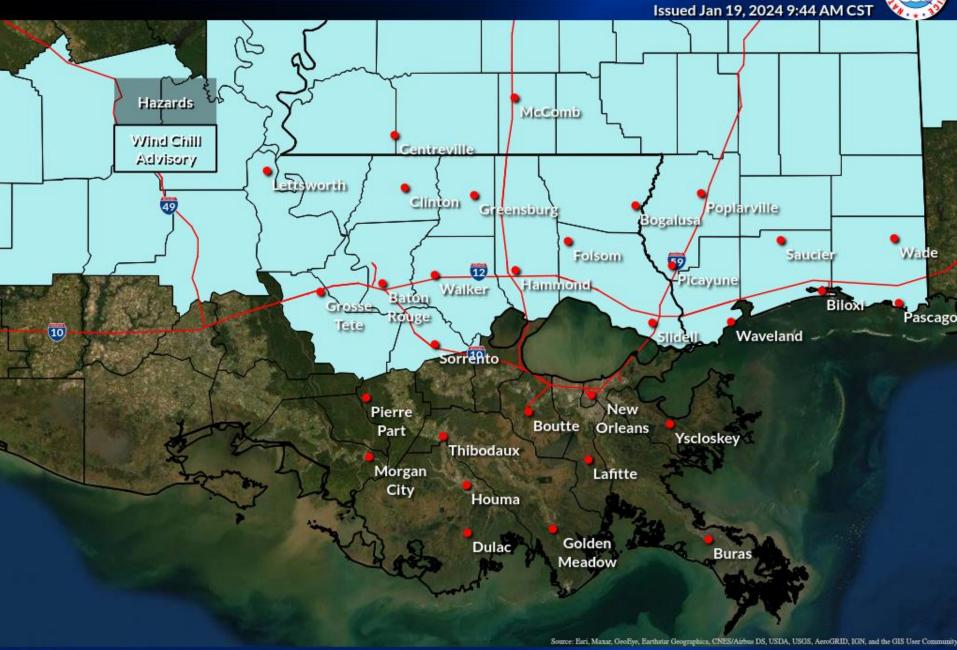

# Forecasts and Hazards Tonight and Saturday Morning

## Wind Chill Advisory Tonight