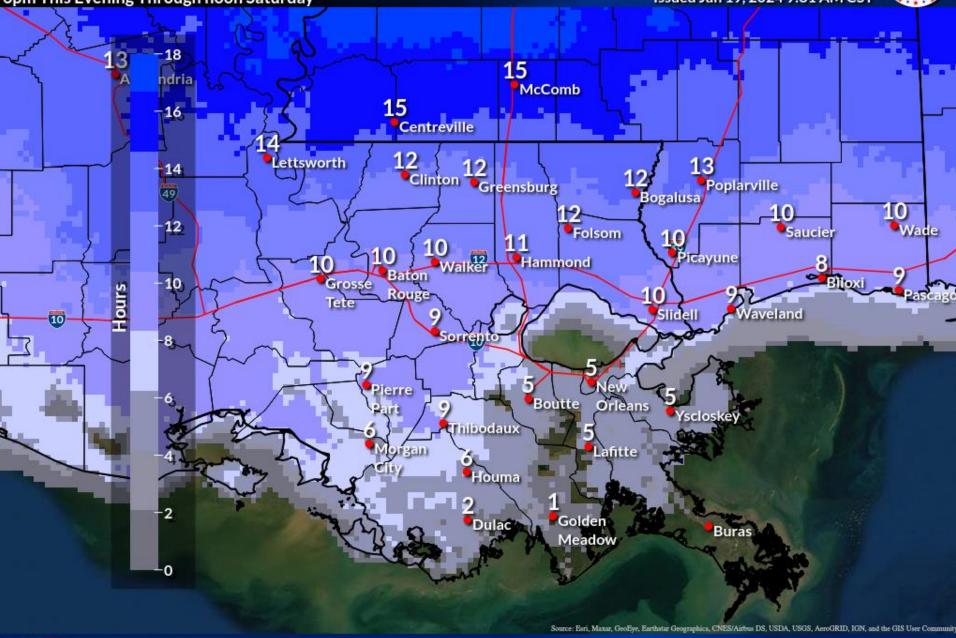

### **Hours Below Freezing**

Weather Forecast Office New Orleans, LA Issued Jan 19, 2024 9:31 AM CST

### Weather Forecast Office **Hours Below 25 Degrees** New Orleans, LA 6pm This Evening Through noon Saturday Issued Jan 19, 2024 9:31 AM CST McComb Centreville 15 Clinton Greensburg Lettsworth Poplarville Bogalusa Folsom Saucier 2 Hammond Picayune Walker Baton Biloxi Grosse Rouge Pascago Tete Slidell Waveland 10 Sorrento New Pierre Boutte Orleans Part **Yscloskey** Thibodaux Morgan Lafitte City Houma 3 Golden Dulac Meadow