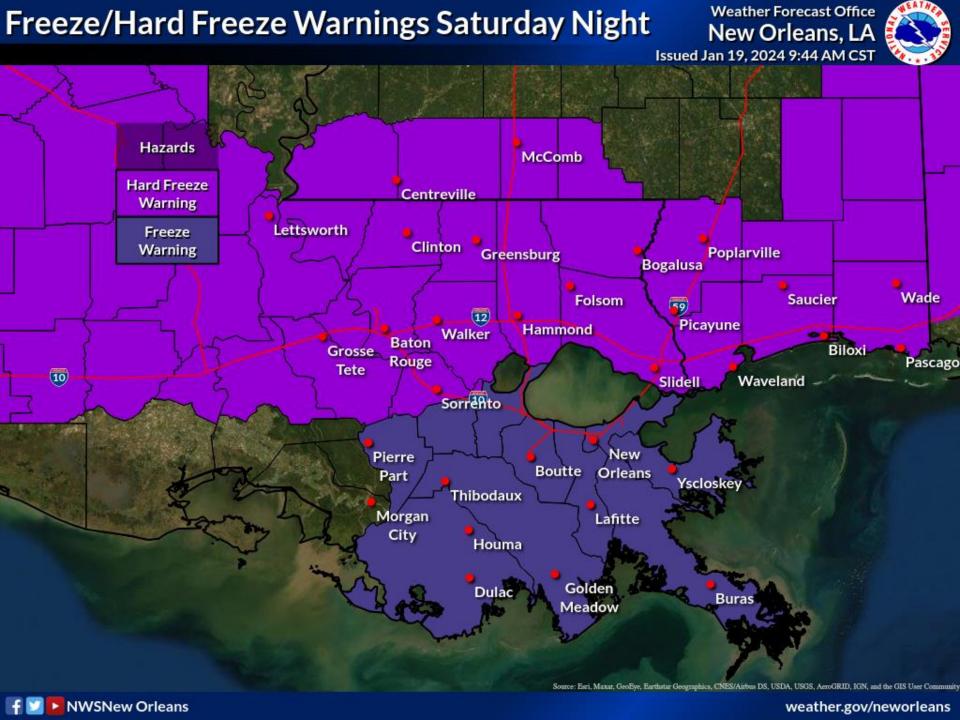

21° 22° -40° Low Temperature (F) Wade 22° Picayune Saucier Folsom 23° 24° Walker Hammond 24° 23° Baton 22° Slidell -35° Biloxi Rouge Pascago Tete 26° Sorrento Waveland 10 30° 29° New Pierre Orleans 31 25° Boutte

Thibodaux

Houma

Morgan

Lafitte

15%

10%

### Weather Forecast Office Minimum Wind Chill Sunday Morning New Orleans, LA Issued Jan 19, 2024 9:28 AM CST McComb 10° Centreville 50° 13° Lettsworth 45° Clinton Greensburg Poplarville 49 40° Bogalusa Wade Folsom 12° Picayune Saucier 13° -35° Walker 14° Hammond MinApT (F) 12° Baton Grosse Biloxi -30° Rouge $10^{\circ}$ 14° Pascago Tete 18° Slidell Waveland 10 25° Sorrento 19° 20° -20° 20° Orleans 21° New Pierre 19° Boutte Part 15° Yscloskey 20° Thibodaux 20° Morgan 10° Lafitte 20° City Houma 5° 23° 22° Golden Dulac 0° Meadow -5°