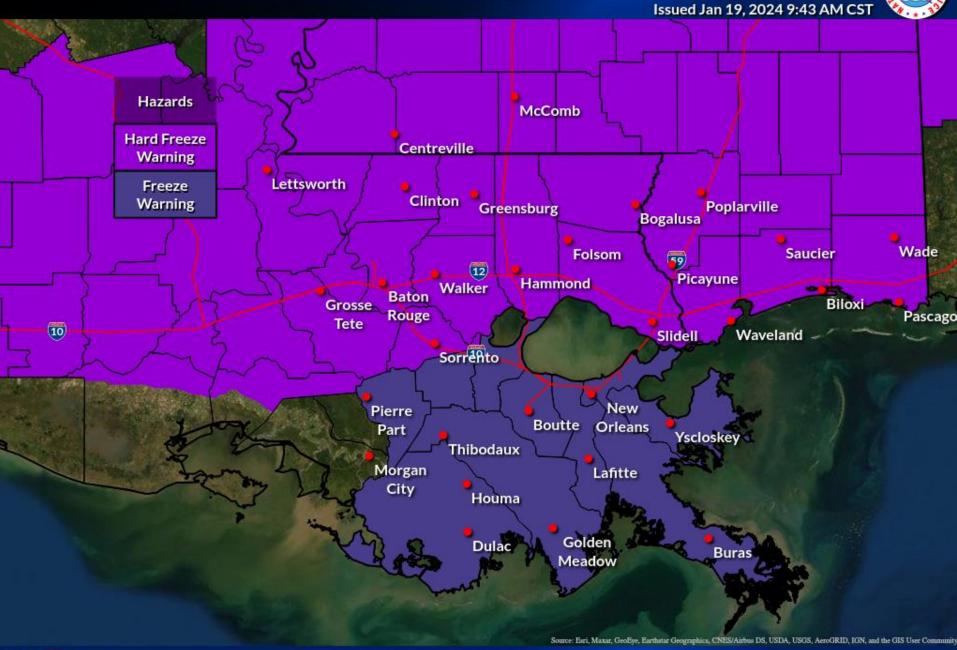

# Forecasts and Hazards Tonight and Saturday Morning

# Low Temperatures Saturday







### **Hours Below Freezing**

Weather Forecast Office New Orleans, LA Issued Jan 19, 2024 9:31 AM CST





### Weather Forecast Office **Hours Below 25 Degrees** New Orleans, LA 6pm This Evening Through noon Saturday Issued Jan 19, 2024 9:31 AM CST McComb Centreville 15 Clinton Greensburg Lettsworth Poplarville Bogalusa Folsom Saucier 2 Hammond Picayune Walker Baton Biloxi Grosse Rouge Pascago Tete Slidell Waveland 10 Sorrento New Pierre Boutte Orleans Part **Yscloskey** Thibodaux Morgan Lafitte City Houma 3 Golden Dulac Meadow

# Freeze/Hard Freeze Warnings Tonight





## Wind Chill Advisory Tonight





# Forecasts and Hazards Saturday Night and Sunday Morning

### Weather Forecast Office **Low Temperatures Sunday** New Orleans, LA Issued Jan 19, 2024 9:27 AM CST 19° -55° 19° ndria McComb 20° -50° Centreville 22° 20° Lettsworth 45° 20° Clinton Poplarville Greensburg 49 Bogalusa 21° 21° 22° -40° Low Temperature (F) Wade 22° Picayune Saucier Folsom 23° 24° Walker Hammond 24° 23° Baton 22° Slidell -35° Biloxi Rouge Pascago Tete 26° Sorrento Waveland 10 30° 29° New Pierre Orleans 31 25° Boutte

Thibodaux

Houma

Morgan

Lafitte

15%

10%

### Weather Forecast Office Minimum Wind Chill Sunday Morning New Orleans, LA Issued Jan 19, 2024 9:28 AM CST McComb 10° Centreville 50° 13° Lettsworth 45° Clinton Greensburg Poplarville 49 40° Bogalusa Wade Folsom 12° P