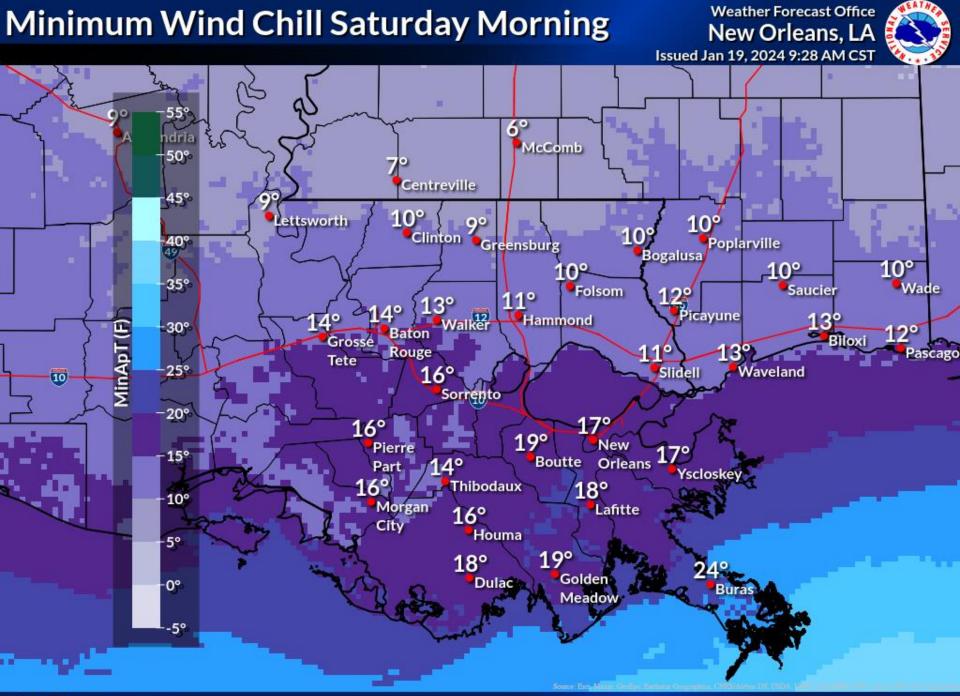

# Forecasts and Hazards Tonight and Saturday Morning

# Low Temperatures Saturday







### **Hours Below Freezing**

Weather Forecast Office New Orleans, LA Issued Jan 19, 2024 9:31 AM CST





### Weather Forecast Office **Hours Below 25 Degrees** New Orleans, LA 6pm This Evening Through noon Saturday Issued Jan 19, 2024 9:31 AM CST McComb Centreville 15 Clinton Greensburg Lettsworth Poplarville Bogalusa Folsom Saucier 2 Hammond Picayune Walker Baton Biloxi Grosse Rouge Pascago Tete Slidell Waveland 10 Sorrento New Pierre Boutte Orleans Part **Yscloskey** Thibodaux Morgan Lafitte City Houma 3 Golden Dulac Meadow

# Freeze/Hard Freeze Warnings Tonight





## Wind Chill Advisory Tonight





# Forecasts and Hazards Saturday Night and Sunday Morning

### Weather Forecast Office **Low Temperatures Sunday** New Orleans, LA Issued Jan 19, 2024 9:27 AM CST 19° -55° 19° ndria Mc