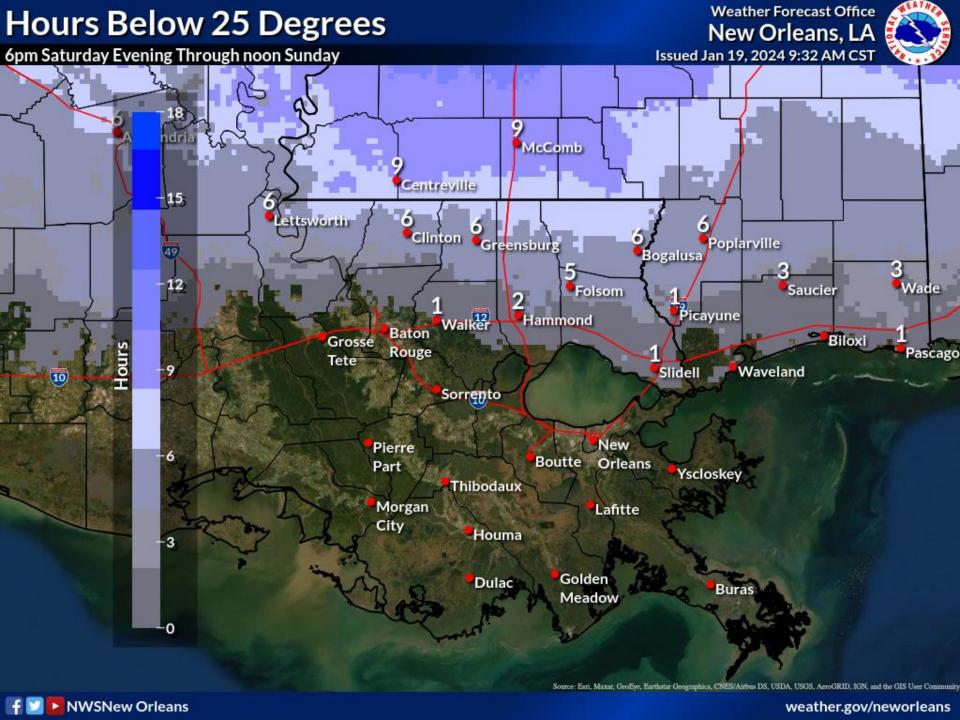

### Weather Forecast Office **Hours Below 25 Degrees** New Orleans, LA 6pm This Evening Through noon Saturday Issued Jan 19, 2024 9:31 AM CST McComb Centreville 15 Clinton Greensburg Lettsworth Poplarville Bogalusa Folsom Saucier 2 Hammond Picayune Walker Baton Biloxi Grosse Rouge Pascago Tete Slidell Waveland 10 Sorrento New Pierre Boutte Orleans Part **Yscloskey** Thibodaux Morgan Lafitte City Houma 3 Golden Dulac Meadow