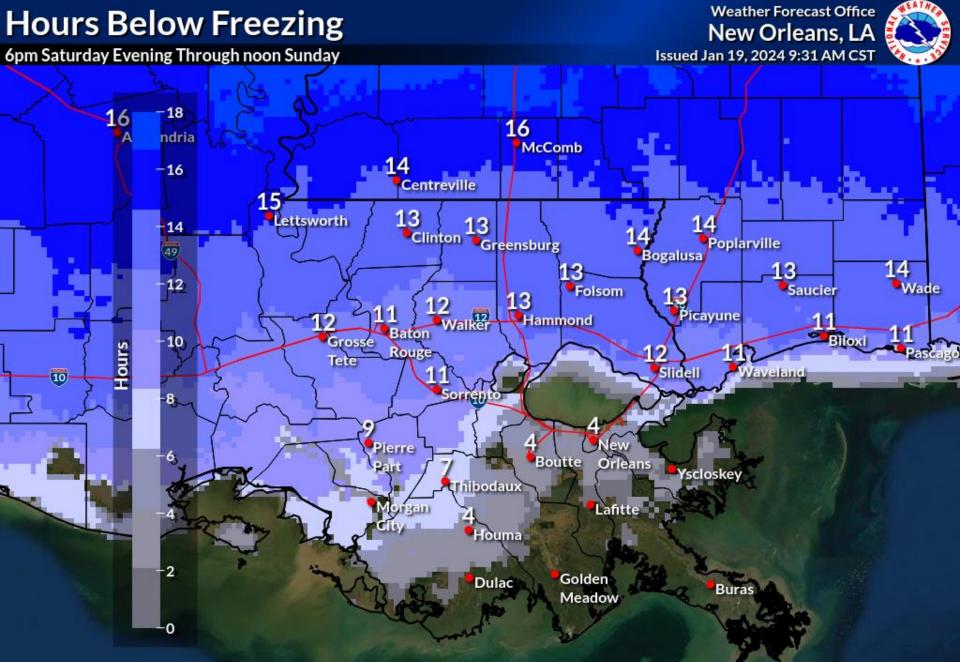

### **Hours Below Freezing**

Weather Forecast Office New Orleans, LA Issued Jan 19, 2024 9:31 AM CST